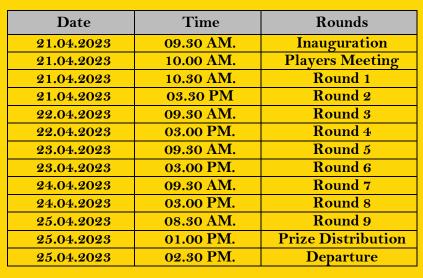

# CHESS

Date: 21st to 25th April 2023

In the loving memory of "Sj. Arati Bijoy Mohanty"

Organized by

IIG SPORTS ACADEMY & AARATI 64 SQUARES FOUNDATION

Under the Aegis of
All India Chess Federation(AICF)

In Association with

All Odisha Chess Association(AOCA) & In Support with Khordha District Chess Association



## **Tournament Schedule**







## **Main Prizes**

| Prizes                 | Cash          | Prize                  | Cash   |
|------------------------|---------------|------------------------|--------|
| 1 <sup>st</sup> Prize  | 50,000+Trophy | 11 <sup>th</sup> Prize | 6000/- |
| 2 <sup>nd</sup> Prize  | 30,000+Trophy | 12 <sup>th</sup> Prize | 6000/- |
| 3 <sup>rd</sup> Prize  | 20,000+Trophy | 13 <sup>th</sup> Prize | 6000/- |
| 4 <sup>th</sup> Prize  | 15,000/-      | 14 <sup>th</sup> Prize | 6000/- |
| 5 <sup>th</sup> Prize  | 10,000/-      | 15 <sup>th</sup> Prize | 6000/- |
| 6 <sup>th</sup> Prize  | 7000/-        | 16 <sup>th</sup> Prize | 5000/- |
| 7 <sup>th</sup> Prize  | 7000/-        | 17 <sup>th</sup> Prize | 5000/- |
| 8 <sup>th</sup> Prize  | 7000/-        | 18 <sup>th</sup> Prize | 5000/- |
| 9 <s